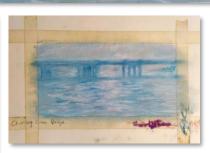

# **DRAWINGS**FACIAL FEATURES

**DRAWINGS**BUST (VOLTAIRE, AGRIPPA, BEETHOVEN)

OIL PASTELS
CLAUDE MONET

MORNING ON THE SEINE CHARING CROSSING BRDIGE STACKS OF WHEAT

(MARC) CHENG