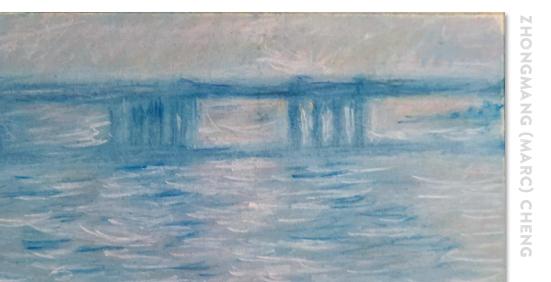

# **DRAWINGS**FACIAL FEATURES

**DRAWINGS**BUST (VOLTAIRE, AGRIPPA, BEETHOVEN)

OIL PASTELS
CLAUDE MONET

MORNING ON THE SEINE CHARING CROSSING BRDIGE STACKS OF WHEAT

(MARC) CHENG